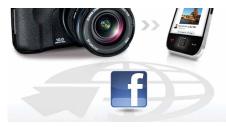

## Wireless Products | Wi-Fi SD Card

Transcend's Wi-Fi SD card instantly adds wireless capability to your digital camera, letting you stream photos and videos to portable devices without the hassle of using cables, card readers or a computer. Take advantage of the high resolution of your digital camera and the versatility of your smartphone or tablet to share beautifully captured photos to the world as soon as you take them.

**Exclusive App for iOS and Android** 

names and logos are trademarks of their respectiv

- Wirelessly stream different content to 3 devices simultaneously
- Use your tablet/smartphone/notebook to review photos in real time
- Upload photos directly to social networking profile
- Supports iOS, Android, Windows, Linux, and Mac OS X
- Two-year Limited Warranty