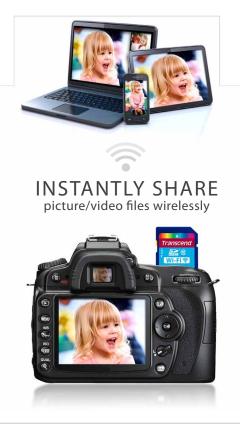

## Wireless Products | Wi-Fi SD Card

Transcend's Wi-Fi SD card instantly adds wireless capability to your digital camera, letting you stream photos and videos to portable devices without the hassle of using cables, card readers or a computer. Take advantage of the high resolution of your digital camera and the versatility of your smartphone or tablet to share beautifully captured photos to the world as soon as you take them.

**Exclusive App for iOS and Android** 

names and logos are trademarks of their respectiv

- Wirelessly stream different content to 3 devices simultaneously
- Use your tablet/smartphone/notebook to review photos in real time
- Upload photos directly to social networking profile
- Supports iOS, Android, Windows, Linux, and Mac OS X
- Two-year Limited Warranty