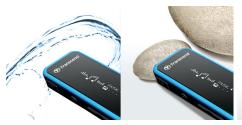

Water and shock resistant

**Built-in sport clip** 

- Vivid all-white OLED screen displays clear text at any angle and in any light
- Supports MP3, WMA, and WAV(IMA\_ADPCM) music files
- Built-in microphone and FM radio recording
- USB flash drive capabilities for data transfer and storage
- Two year limited warranty (Li-polymer battery: six months)\*