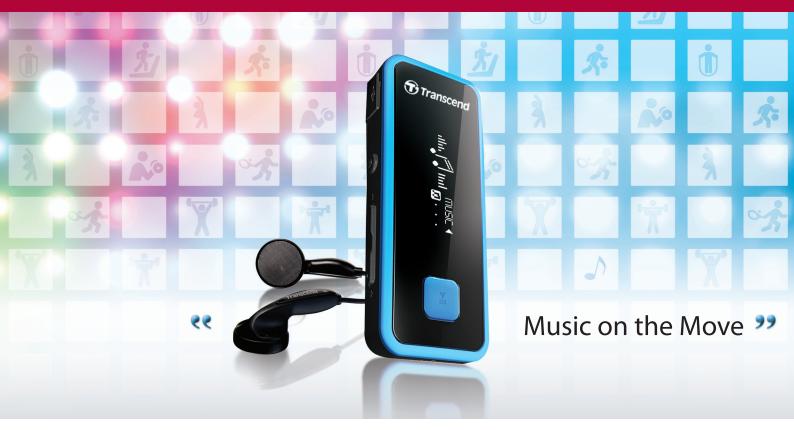

## Digital Music Player | MP350

Combining a stylish yet rugged design, compact size, light weight, built-in sport clip, shock/water resistance, and long battery life, the MP350 boasts an impressive number of features that make it the perfect workout companion. Aside from its excellent physical characteristics, the sporty MP350 includes a handy fitness tracker, giving you that extra motivation to meet your health and fitness goals.

Water and shock resistant

**Built-in sport clip** 

- Vivid all-white OLED screen displays clear text at any angle and in any light
- Supports MP3, WMA, and WAV(IMA\_ADPCM) music files
- Built-in microphone and FM radio recording
- USB flash drive capabilities for data transfer and storage
- Two year limited warranty (Li-polymer battery: six months)\*