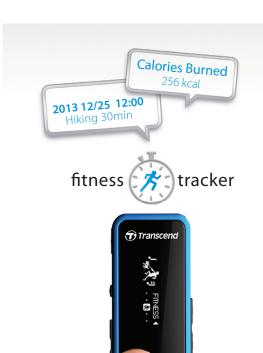

## Digital Music Player | MP350

Combining a stylish yet rugged design, compact size, light weight, built-in sport clip, shock/water resistance, and long battery life, the MP350 boasts an impressive number of features that make it the perfect workout companion. Aside from its excellent physical characteristics, the sporty MP350 includes a handy fitness tracker, giving you that extra motivation to meet your health and fitness goals.