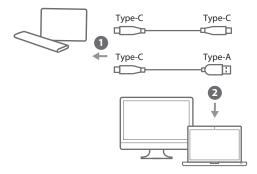

SJM100/300/500

Connecting to a Computer

https://www.transcend-info.com/downloads

SJM300/500

Connecting to a Computer

### https://www.transcend-info.com/downloads

SJM200/600

Connecting to a Computer

https://www.transcend-info.com/downloads