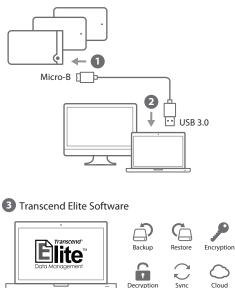

SJM100/300/500

Connecting to a Computer

https://www.transcend-info.com/downloads

SJM300/500

Connecting to a Computer

## Free Software Downloads

Transcend's JetFlash, StoreJet and Portable SSD products come bundled with Transcend Elite, a software that helps you keep your important data organized, protected and up-to-date. For detailed instructions or to download the latest Software or Firmware, please go to