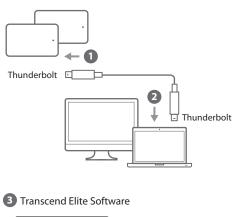

### https://www.transcend-info.com/downloads

SJM200/600

Connecting to a Computer

https://www.transcend-info.com/downloads

## Free Software Downloads

Transcend's JetFlash, StoreJet and Portable SSD products come bundled with Transcend Elite, a software that helps you keep your important data organized, protected and up-to-date. For detailed instructions or to download the latest Software or Firmware, please go to