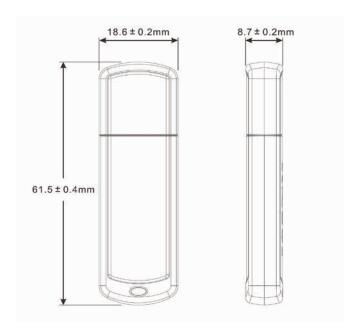

## **Specifications**

| Appearance            | Dimensions                                                                    | 61.5 mm x 18.6 mm x 8.7 mm (2.42" x 0.73" x 0.34") |
|-----------------------|-------------------------------------------------------------------------------|----------------------------------------------------|
| Interface             | Connection Interface                                                          | USB 3.1 Gen 1                                      |
|                       | USB Type                                                                      | USB Type-A                                         |
| Storage               | Flash Type                                                                    | 3D NAND flash                                      |
|                       | Capacity                                                                      | 16 GB / 32 GB / 64 GB / 128 GB                     |
| Operating Environment | Operating Voltage                                                             | 5V±10%                                             |
|                       | Operating Temperature                                                         | 0°C (32°F) ~ 70°C (158°F)                          |
|                       | Storage Temperature                                                           | -40°C (-40°F) ~ 85°C (185°F)                       |
|                       | Shock                                                                         | 1500 G, 0.5 ms, 3 axis                             |
| Power                 | Power Consumption (Operation)                                                 | 0.7 watt(s)                                        |
| Performance*          | Read Speed (Max.)                                                             | 140 MB/s                                           |
|                       | Write Speed (Max.)                                                            | 40 MB/s                                            |
|                       | Mean Time Between Failures (MTBF)                                             | 1,000,000 hour(s)                                  |
| Warranty              | Certificate                                                                   | CE / FCC / BSMI                                    |
|                       | Warranty                                                                      | Three-year Limited Warranty                        |
| Note                  | * Speed may vary due to host hardware, software, usage, and storage capacity. |                                                    |

## **Mechanical Specifications**

Product specifications are subject to change without notice. Pictures shown may differ from actual products. When used as a storage capacity unit, one terabyte (TB) = one trillion bytes. Total accessible capacity varies depending on operating environment.