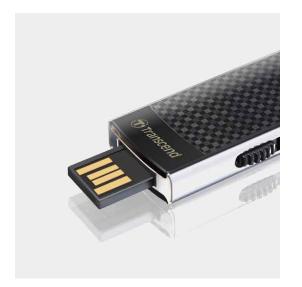

## USB 2.0 Flash Drive **JetFlash® 560**

The fashionable yet functional JetFlash 560 features a sophisticated checkerboard pattern and easy-to-use retractable USB connector - simply push at the slider to slide the connector out. A combination of style and character, the JetFlash 560 is a storage must-have!

- · Convenient capless design with slide-out USB connector
- · Sophisticated checkerboard pattern
- · Lanyard/keychain loop
- · Transcend Elite data management software