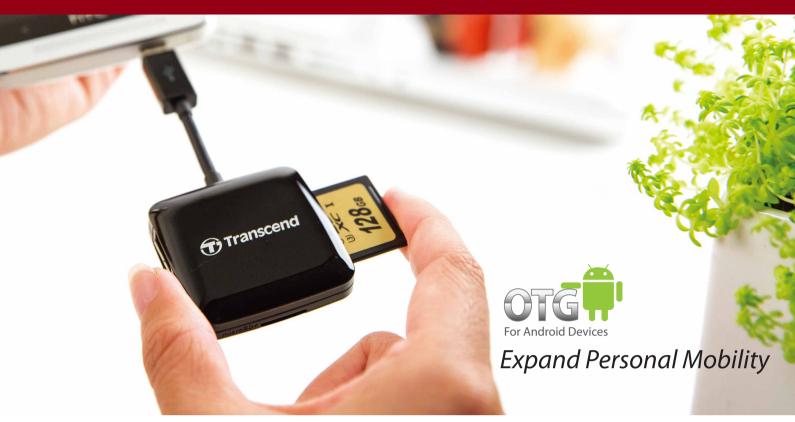

## www.transcend-info.com

Built-in Micro USB interface with Android OTG capability

## Card Readers | RDP9 Smart Reader

Transcend's RDP9 Smart Reader features a micro USB interface exclusively for your Android smartphone and tablet. You can easily manage and share files between SD/microSD memory cards and USB flash drives. The free-to-download Transcend Elite App helps you manage and backup files directly on your Android devices.

Support SD, microSD & USB port

- Multifunctional card reader including SD and microSD card slots, and a USB port
- Ultra-portable and pocket-sized design
- Offers a free download of Transcend Elite app on Android Google Play
- Two-year Limited Warranty