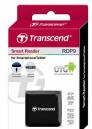

## Card Readers | RDP9 Smart Reader

Transcend's RDP9 Smart Reader features a micro USB interface exclusively for your Android smartphone and tablet. You can easily manage and share files between SD/microSD memory cards and USB flash drives. The free-to-download Transcend Elite App helps you manage and backup files directly on your Android devices.

Support SD, microSD & USB port

- Multifunctional card reader including SD and microSD card slots, and a USB port
- Ultra-portable and pocket-sized design
- Offers a free download of Transcend Elite app on Android Google Play
- Two-year Limited Warranty

## RDP9

**Ordering Information** TS-RDP9K Black

| Dimensions<br>Weight                         | 40.8 x 40.8 x 10.4mm<br>17g                                                                                            |
|----------------------------------------------|------------------------------------------------------------------------------------------------------------------------|
| Supported Cards                              | SDHC UHS-I, SDXC UHS-I, microSD, microSDHC UHS-I,<br>microSDXC UHS-I, SD, SDHC, SDXC, microSD,<br>microSDHC, microSDXC |
| Supported Interface                          | USB                                                                                                                    |
| Tablet or mobile phone with a micro B USB of | connector and support for USB OTG host function. Device requirements for running the Transcend Elite App               |