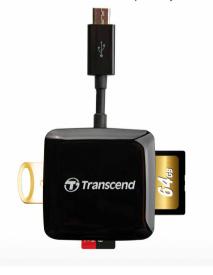

Support SD, microSD & USB port

- Multifunctional card reader including SD and microSD card slots, and a USB port
- Ultra-portable and pocket-sized design
- Offers a free download of Transcend Elite app on Android Google Play
- Two-year Limited Warranty

## RDP9

**Ordering Information** TS-RDP9K Black

| Dimensions<br>Weight                         | 40.8 x 40.8 x 10.4mm<br>17g                                                                                            |
|----------------------------------------------|------------------------------------------------------------------------------------------------------------------------|
| Supported Cards                              | SDHC UHS-I, SDXC UHS-I, microSD, microSDHC UHS-I,<br>microSDXC UHS-I, SD, SDHC, SDXC, microSD,<br>microSDHC, microSDXC |
| Supported Interface                          | USB                                                                                                                    |
| Tablet or mobile phone with a micro B USB of | connector and support for USB OTG host function. Device requirements for running the Transcend Elite App               |