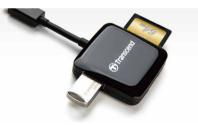

Support SD, microSD & USB port

- Multifunctional card reader including SD and microSD card slots, and a USB port
- Ultra-portable and pocket-sized design
- Offers a free download of Transcend Elite app on Android Google Play
- Two-year Limited Warranty

## RDP9

**Ordering Information** TS-RDP9K Black

| Dimensions<br>Weight                         | 40.8 x 40.8 x 10.4mm<br>17g                                                                                            |
|----------------------------------------------|------------------------------------------------------------------------------------------------------------------------|
| Supported Cards                              | SDHC UHS-I, SDXC UHS-I, microSD, microSDHC UHS-I,<br>microSDXC UHS-I, SD, SDHC, SDXC, microSD,<br>microSDHC, microSDXC |
| Supported Interface                          | USB                                                                                                                    |
| Tablet or mobile phone with a micro B USB of | connector and support for USB OTG host function. Device requirements for running the Transcend Elite App               |