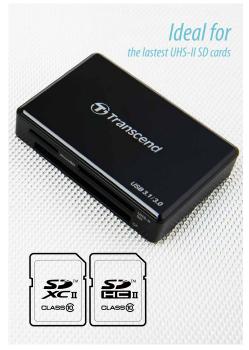

## Card Readers | RDF9 USB 3.1/3.0 UHS-II Card Reader

Taking full advantage of the UHS-II technology, the USB 3.1/3.0 UHS-II Card Reader unleashes the high-speed performance of SDXC / SDHC UHS-II memory cards. Equipped with USB 3.1 Gen 1 interface, the RDF9 delivers the blazing fast read and write speeds of up to 260MB/s and 190MB/s accordingly\*, facilitating high resolution video and RAW image transfers and post-production processing for professional photographers, videographers and graphic designers. Additionally, it also boasts the CompactFlash, microSD and Memory Stick card slots, offering you to transfer different types of digital files with one compact card reader.

Multi-Card Reader supports the most popular memory cards

- Ideal for transferring high-resolution videos and RAW images
- Compact and easy-to-carry. Backwards compatible with USB 2.0
- Convenient LED indicator shows card insertion and data transfer activity
- Supports SD & CF built-in security functions\*\*
- \*Based on USB 3.1 specification. Speeds may vary due to host hardware, software and usage. \*\*Not all cards support built-in security functions. Please check the memory card manufacturer for compatibility details