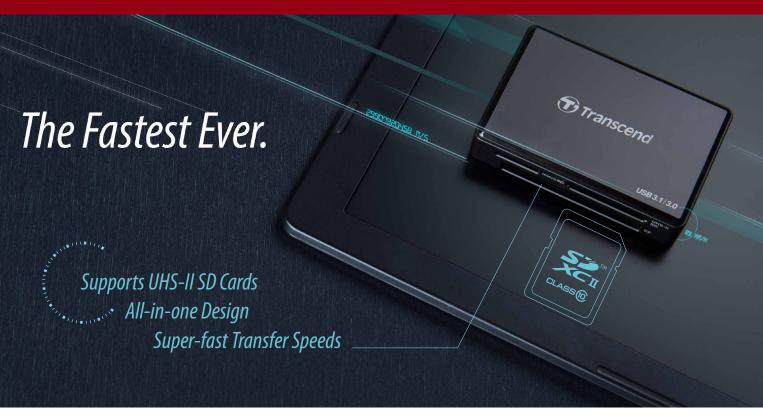

## Card Readers | RDF9 USB 3.1/3.0 UHS-II Card Reader

Taking full advantage of the UHS-II technology, the USB 3.1/3.0 UHS-II Card Reader unleashes the high-speed performance of SDXC / SDHC UHS-II memory cards. Equipped with USB 3.1 Gen 1 interface, the RDF9 delivers the blazing fast read and write speeds of up to 260MB/s and 190MB/s accordingly\*, facilitating high resolution video and RAW image transfers and post-production processing for professional photographers, videographers and graphic designers. Additionally, it also boasts the CompactFlash, microSD and Memory Stick card slots, offering you to transfer different types of digital files with one compact card reader.

Multi-Card Reader supports the most popular memory cards

- Ideal for transferring high-resolution videos and RAW images
- Compact and easy-to-carry. Backwards compatible with USB 2.0
- Convenient LED indicator shows card insertion and data transfer activity
- Supports SD & CF built-in security functions\*\*
- \*Based on USB 3.1 specification. Speeds may vary due to host hardware, software and usage. \*\*Not all cards support built-in security functions. Please check the memory card manufacturer for compatibility details