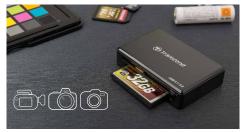

## Card Readers | RDF9 USB 3.1/3.0 UHS-II Card Reader

Taking full advantage of the UHS-II technology, the USB 3.1/3.0 UHS-II Card Reader unleashes the high-speed performance of SDXC / SDHC UHS-II memory cards. Equipped with USB 3.1 Gen 1 interface, the RDF9 delivers the blazing fast read and write speeds of up to 260MB/s and 190MB/s accordingly\*, facilitating high resolution video and RAW image transfers and post-production processing for professional photographers, videographers and graphic designers. Additionally, it also boasts the CompactFlash, microSD and Memory Stick card slots, offering you to transfer different types of digital files with one compact card reader.

Multi-Card Reader supports the most popular memory cards

- Ideal for transferring high-resolution videos and RAW images
- Compact and easy-to-carry. Backwards compatible with USB 2.0
- Convenient LED indicator shows card insertion and data transfer activity
- Supports SD & CF built-in security functions\*\*
- \*Based on USB 3.1 specification. Speeds may vary due to host hardware, software and usage. \*\*Not all cards support built-in security functions. Please check the memory card manufacturer for compatibility details