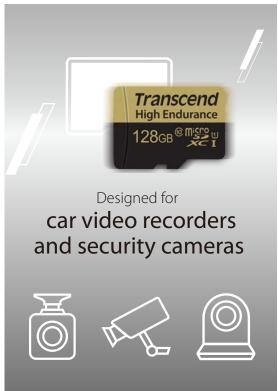

## Memory Cards | High Endurance microSD Card

Aimed at car video recorders, security cameras and surveillance systems, Transcend's high endurance microSDXC/SDHC card is built with high-quality MLC NAND flash chips to withstand up to 24,000 hours of Full HD video recording\*, providing long-life durability and prolonged endurance.