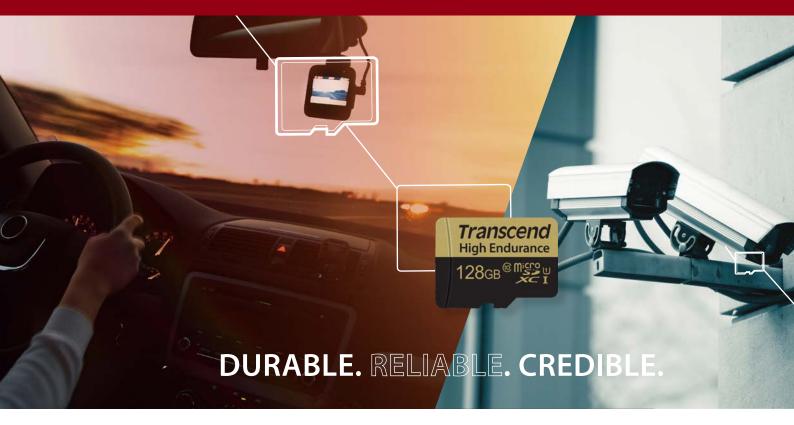

## Memory Cards | High Endurance microSD Card

Aimed at car video recorders, security cameras and surveillance systems, Transcend's high endurance microSDXC/SDHC card is built with high-quality MLC NAND flash chips to withstand up to 24,000 hours of Full HD video recording\*, providing long-life durability and prolonged endurance.